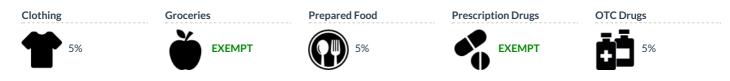

## What is exempt from sales taxes in Wisconsin?

Many states have special sales tax rates that apply to the purchase of certain types of goods, or fully exempt them from the sales tax altogether. Here's how Wisconsin taxes five types of commonly-exempted goods: